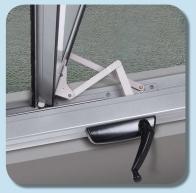

## Platinum<sup>™</sup> Series Casement Window

Casement operator and stays

Fully adjustable sash keeper

Latches for improved sealing

Substantial mitred sash profiles