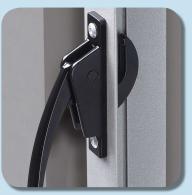

## Platinum<sup>™</sup> Series Casement Window

Casement operator and stays

Fully adjustable sash keeper

Latches for improved sealing

Substantial mitred sash profiles