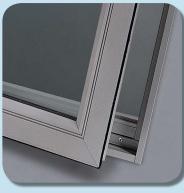

## Platinum<sup>™</sup> Series Casement Window

Casement operator and stays

Fully adjustable sash keeper

Latches for improved sealing

Substantial mitred sash profiles

## Features and Benefits

- Bring the outside in with the 90 degree opening mechanism. An optional restictor provides a safe window opening limit for first floor installations
- Double Glazed option accommodating Insulated glass (IG) units of up to 22 mm
- Full perimeter sash seals and moulded santoprene gaskets to ensure superior strength
- Solid extruded corner stakes also provide unrivalled strength
- Full width winder support enhances strength and appearance
- Optional sash corner protectors for improved safety