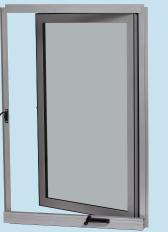

## Platinum<sup>™</sup> Series Casement Window

Casement operator and stays

Fully adjustable sash keeper

Latches for improved sealing

Substantial mitred sash profiles