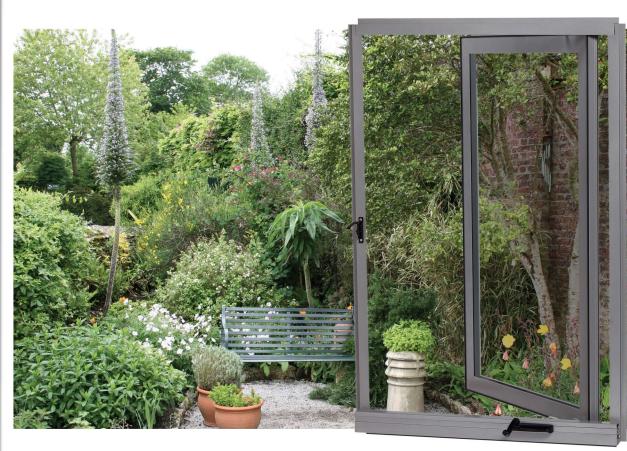

## Casement Windows

Inspire your living space with Platinum<sup>™</sup> Series High Performance Casement Windows...

- Substantial mitred sash profiles for clean lines and attractive appearance
- High weather performance: Structural 2200 PA, Water - 300 PA, overall N5 classification
- Available in single or double glazed options to cater for Australia's diverse climate
- Uncompromising high performance mechanisms and components for effortless and trouble free operation
- All Crane Aluminium Systems products have been rigorously tested under NATA accredited testing conditions to satisfy the requirements of Australian Standard AS 2047

## Features and Benefits

- Bring the outside in with the 90 degree opening mechanism. An optional restictor provides a safe window opening limit for first floor installations
- Double Glazed option accommodating Insulated glass (IG) units of up to 22 mm
- Full perimeter sash seals and moulded santoprene gaskets to ensure superior strength
- Solid extruded corner stakes also provide unrivalled strength
- Full width winder support enhances strength and appearance
- Optional sash corner protectors for improved safety

Also ask us about the other products in the Platinum<sup>™</sup> range which include

- Awning Window
- Louvre Window
- Bi Fold Door
- Sliding Door
- French Door

Double casement over double fixed light

Contact your local fabricator about alternate configurations.